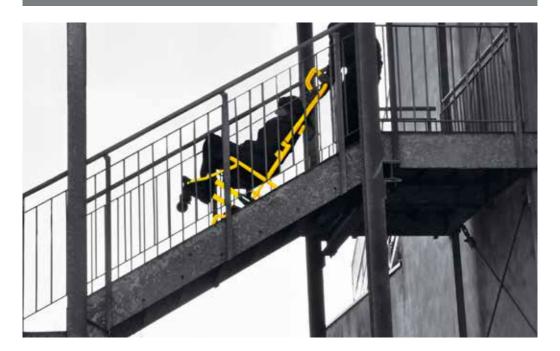

## **SKID SERIES**Evacuation stair chair

Pro Skid evacuation chairs are designed with a caterpillar reinforced rubber belts, characterized by strong adherence to the surface together with easy maneuverability. The use of passive caterpillar belts allow an elevated level of security while they can effortlessly glide downstairs.

## **Unique features**

PVC sheet easily cleanable equipped with quick release buckles to adjust the tension

The seat, in PVC, is reinforced and adjustable, easy to clean and to replace in case of wear.

Pro Skid caterpillar belts can be easily assembled and replaced.