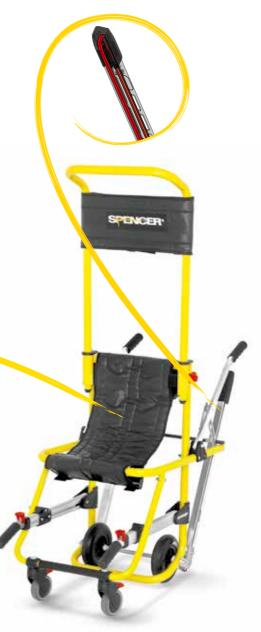

## **SKID SERIES**Evacuation stair chair

Pro Skid evacuation chairs are designed with a caterpillar reinforced rubber belts, characterized by strong adherence to the surface together with easy maneuverability. The use of passive caterpillar belts allow an elevated level of security while they can effortlessly glide downstairs.

## **Unique features**

PVC sheet easily cleanable equipped with quick release buckles to adjust the tension

The seat, in PVC, is reinforced and adjustable, easy to clean and to replace in case of wear.

Pro Skid caterpillar belts can be easily assembled and replaced.