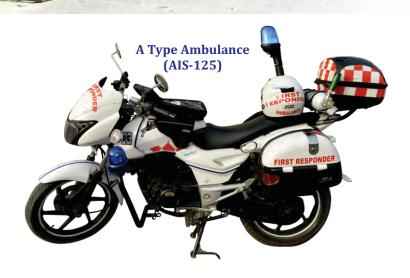

## Making vehicle special for you...

TRUSTED NAME IN AMBULANCE CUSTOMIZATION FOR TWO DECADE, WITH EXPERIENCE IN DESIGNING AND FABRICATION OF SPECIALIZED MOBILE HEALTHCARE SOLUTIONS

- **AIS-125, CERTIFIED AMBULANCE**
- **MOBILE MAMMOGRAPHY UNIT**
- **MOBILE OPHTHALMIC UNIT**
- **MOBILE DIALYSIS UNIT**
- **MOBILE X-RAY UNIT**
- MOBILE DENTAL UNIT
- **MOBILE MEDICAL UNIT**
- **MOBILE BLOOD DONATION UNIT**