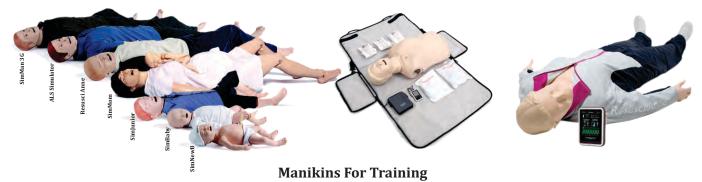

**Manikins** addition to the advanced skills, ALS includes the one most essential skill a Provider can ever learn – Critical Thinking – to better assess the problem and make the life and death decisions of what to do, what not to do... and when! **Manikins** supports the ALS link with product solutions that include task trainers to help teach individual skills like rhythm recognition and IV therapy, patient simulators that can present a full-blown cardiac arrest, and training in Critical Thinking.