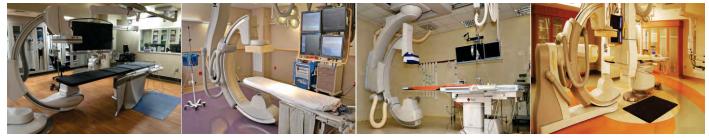

**Cath Lab** 

Fully motorized, Modular generator, Preview collimator with I.I / FPD, Our Cath Lab is having advanced high-definition digital image acquisition, processing and review system encompassing multiple applications in one system. Dedicated to improving the quality of life by providing state-of-the-art cardiology services, on ResproEx 2, one can perform Heart Catherizations and peripheral vascular imaging.