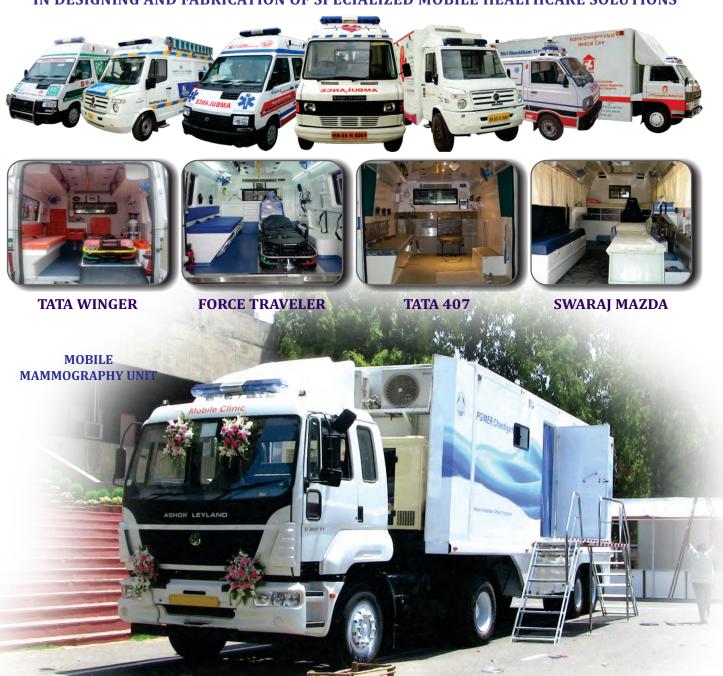

## Making vehicle special for you...

TRUSTED NAME IN AMBULANCE CUSTOMIZATION FOR TWO DECADE, WITH EXPERIENCE IN DESIGNING AND FABRICATION OF SPECIALIZED MOBILE HEALTHCARE SOLUTIONS

- **AIS-125, CERTIFIED AMBULANCE**
- **MOBILE MAMMOGRAPHY UNIT**
- **MOBILE OPHTHALMIC UNIT**
- **MOBILE DIALYSIS UNIT**
- **MOBILE X-RAY UNIT**
- MOBILE DENTAL UNIT
- **MOBILE MEDICAL UNIT**
- **MOBILE BLOOD DONATION UNIT**